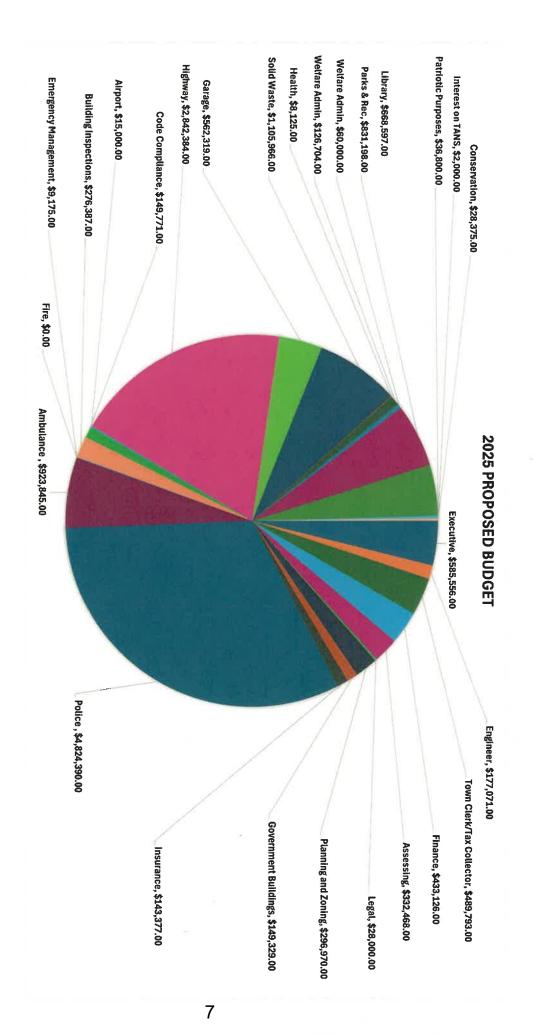

### **Departmental Summaries:**

**Executive:** The Executive Department is showing a decline of (6.65 %). This decline reflects that our Deputy Town Manager will be retiring September 30, 2025 and that position will not be filled for the remainder of 2025.

**Engineering:** This new department saw an increase by 34.75% or \$45,660. This is directly due to the position was only budgeted for seven months in 2024 as voter approval was required before the hire could be made. The engineer's position wasn't hired until November 1<sup>st</sup> due to the vetting process and difficulty of finding qualified applicants. The increase reflects twelve months of budgeting.

**Town Clerk / Tax Collector:** The Town Clerk/Tax Collector budget Is down 5.07% This is due to fewer elections in 2025 and a decline in advertising and office equipment maintenance.

**Finance:** The Finance Department is up 25.93%. Primary increase is in wages. In 2024 we hired another employee in September to assist with accounts payable, accounts receivable and payroll. This was to transition in the extra work and duties required once the dissolution of the Conway Village Fire District on January 1, 2025 was complete. This position is now being funded for twelve months.

This new position is new in our finance department full-time but the same position was retired in the old fire/water & sewer department and is essentially a transfer from one department to another.

**Assessing:** The Assessing Department is up by 22.95%. This is due to adding a halftime position to train and work on data collection of all properties within our town. The addition to this department is an inter-office transitional position. We have taken an already employed town employee from code enforcement to work 50% in assessing. You will see a reduction in the code enforcement budget as a result of this.

**Legal:** Legal line is for the Executive Department. This is level funded for 2025 and is used to have various questions answered by counsel and reviewing of documents and contracts.

**Planning and Zoning:** This department has an increase of .51% which is mostly wages.

**Government Buildings:** This budget is down 7.6%. The reason for the decrease is the sale of the Town Hall Annex. There is savings in heat and electricity.

**Property Liability Insurance:** Our Insurance Budget is up 14.28% or \$17,918. This is due to insurance on town vehicles and its property. There were some claims in 2024 on town vehicles.

**Police:** The Police Budget request is up 2.59%. Total increase is \$121,796. The largest portion of this increase is due to wages for regular officers and retirement.

**Ambulance:** The Ambulance line item is up \$569,395 or 160.64 %. Since the dissolution of the CVFD, the Town of Conway is responsible for all ambulance service including contracted services. In 2024 like previous years, the CVFD supplemented the added expense to make sure that ALS (Advanced Life) service was provided. Though this is a substantial increase, the Town of Conway will also reap the benefits of ambulance billing/revenue. Average revenue projected for the Town of Conway is estimated at \$350,000. This revenue will go to offset the increase cost of service for the entire town.

**Fire:** This is now a full-time department of the Town of Conway. In previous years this department was for contracted services and was mixed in with emergency management. The Conway Fire Department is responsible for fire coverage only in the former CVFD precinct and non-precinct. This department is only paid for by these two different fire areas. The total cost of fire service is \$1,135,821.

**Emergency Management:** This department has changed from Fire/Emergency Management to Emergency Management only. This department is solely responsible for the Town of Conway's emergency management plans, disaster coordination and response. This is a stipend position for the Director who is also the Town of Conway's Fire Chief and the Deputy Emergency Management Director who is appointed by the board of selectmen. Total cost of this department \$9,175 which makes up wages, retirement and fire pond maintenance.

**Building Dept./Inspections:** This line item has increased by 4.21% or \$11,160. This increase is mostly due to wages, association dues cell phones/tablets for onsite jobs and permitting.

**Code Enforcement/Compliance:** This line item has been reduced by 12.96% or down \$22,305. This primarily is due to code enforcement officer will only be working 50% in this department and will be working the other 50% in assessing. The decrease would have been more substantial but there was a \$15,000 increase in legal fees. The majority of the towns legal fees comes from code compliance. All litigation is usually from this line item.

**Airport:** This was a newly added category which was budgeted for \$15,000. Please note the Conway Board of Selectmen chose to not fund this line item from the budget and place it on a warrant article. (**This was already in the budget at the time of the budget hearing, it will be removed at deliberative meeting on March 3, 2025)** 

**Highway:** Highway department budget has dropped by 4.18%. This is due to a budget cut by the budget committee of \$146,433 in the whole operating budget. This decrease was placed in the highway department as a holding spot until the conclusion of the budget hearing and town meeting. If the cut stands, the Board of Selectmen will decide where and what will be cut. This number doesn't reflect or guarantee the budget cut would actually come from the highway paving line item. It was put there because it could absorb the total cut until town meeting.

**Garage:** The Garage line item is up 8.78% due to wages. In 2024 a new mechanic was funded after the April vote. That position was budgeted for seven months. In 2025 the position is now funded for all twelve months. Total increase is \$45,371. Wages is the main reason for the increase.

**Solid Waste:** The Solid Waste line item decreased for 2025 by .58% or down by \$6,497. This was due to reductions in wages, insurance benefits, retirement, sick leave incentive, office equipment and advertising.

**Health:** The Health Department line item is up 80.96% or \$3,635. This is due to wages for the assistant health officer and a small increase for the health officer which hadn't been adjusted since 2008. Also, a legal line item was placed in the budget in the amount of \$1,000 which assists the health officer in any and all legal issues where there might be a risk to the public.

**Welfare Administration:** Welfare administration is down 5.39% or \$7,223. This is due to a decline in insurance benefits and information and technology.

**Welfare Assistance:** This line item is leveled funded in 2025. At year end of 2024, the welfare assistance program was over spent by approximately \$30,000. At the time of budgeting, it was unknown who would ask and require help from the town. It is very difficult to predict who and when the requests for service will come in. The current winter weather assistance being provided to homeless individuals is on a steep climb. The welfare officer and Town Manager will continue to monitor the situation and we will likely request more funding in 2026.

**Parks and Recreation:** This line item is up 2.02% or \$16,495. One third of the increase is wages and the remainder is vehicle maintenance which is a new line for \$5,000. This was added to take out of the highway garage and move it to this department because recreation vehicles should be accounted for within this department.

**Library:** The Trustees of the Conway Public Library submitted their budget. It shows an increase of 7.29% or up \$14,027. Costs increases are associated to wages, information and technology, repairs/maintenance and electronic materials.

**Patriotic Purposes:** Line item increased 7.29% or up \$2,500. This is due to contractual obligation for three years with fireworks company in order to keep them as our vendor and to provide services through 2026 which will be our nation's 250<sup>th</sup> celebration.

Conservation Commission: This line item was level funded for 2025.

Interest on Tans: Leveled funded.

John Eastman,

Town Manager

| Cal           | BUDGET |
|---------------|--------|
| Calculations  | REPORT |
| As            | FOR    |
| of 12/31/2024 | TOWN   |
| 1/20          | ٩      |
| )24           | CONWAY |